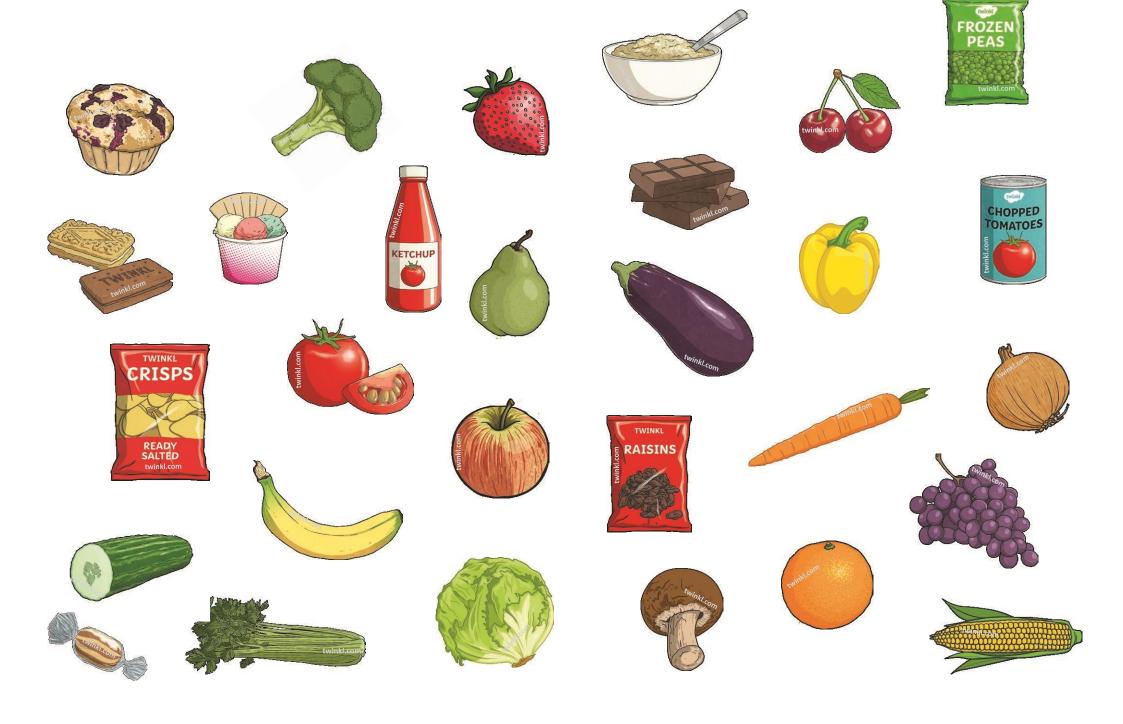

TWINKL CHICK Cut out the food to sort and put on your plate.

| Crisps    | Fizzy drink  | Pasta    | Fish fingers   | Bread  |
|-----------|--------------|----------|----------------|--------|
| Chocolate | Strawberries | Yoghurt  | Fish and chips | Burger |
| Lettuce   | Chicken      | Cucumber | Steak          | Apple  |
| Peas      | Olive oil    | Potatoes | Butter         | Cereal |

| Fish        | Cheese | Meat | Banana | Broccoli |
|-------------|--------|------|--------|----------|
| Baked beans |        |      |        |          |