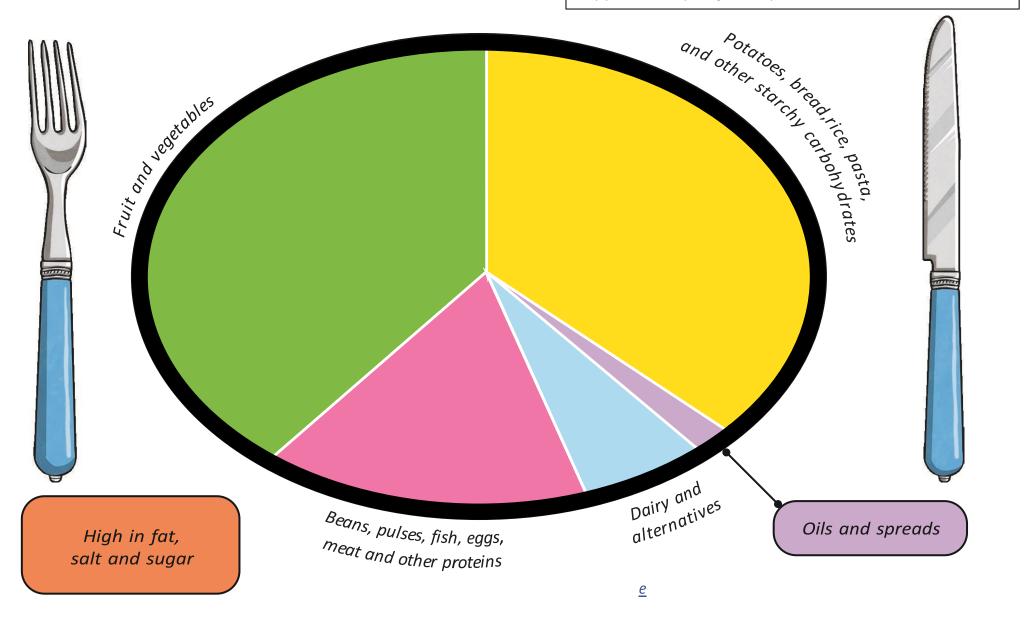

## **APF ACTIVITY CAMPS – Food Plate**

Task 1: Name 5 food items that are bad for you and state why.

Task 2: Cut out the food items and stick them on the food plate. Explain why you think they are good for you.

## Healthy Eating Meal - Pictures - **Answers**

| Fruits and Vegetables | Potatoes, bread, rice,<br>pasta, and other<br>starchy carbohydrates |  | Dairy and alternatives | Beans, pulses, fish,<br>eggs, meat and other<br>proteins | High in fat, salt and<br>sugar |
|-----------------------|---------------------------------------------------------------------|--|------------------------|----------------------------------------------------------|--------------------------------|
|-----------------------|---------------------------------------------------------------------|--|------------------------|----------------------------------------------------------|--------------------------------|