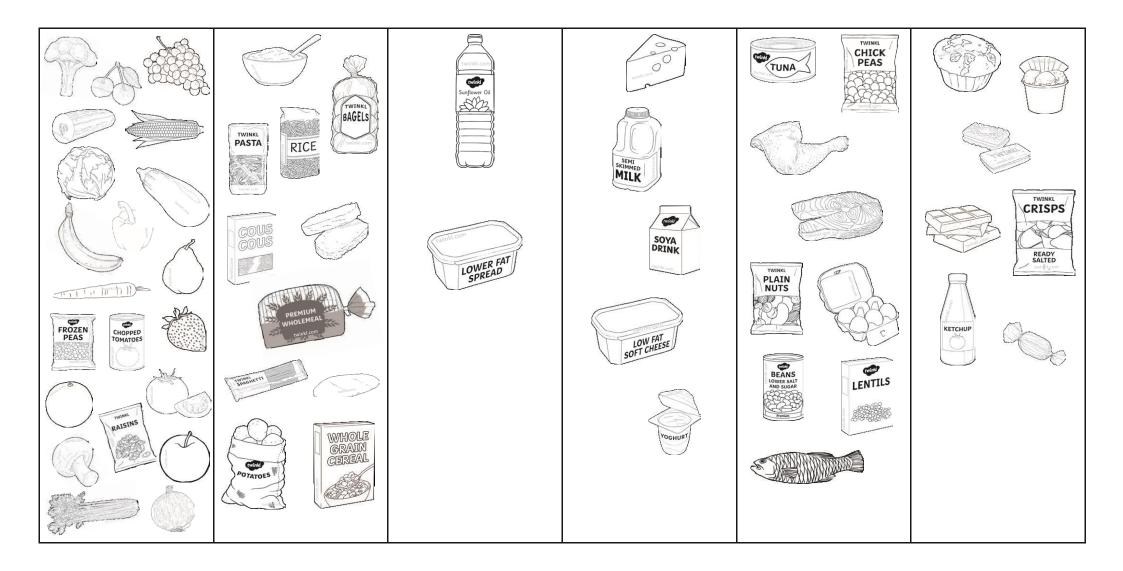

## Healthy Eating Meal - Pictures - **Answers**

| Fruits and Vegetables | Potatoes, bread, rice,<br>pasta, and other<br>starchy carbohydrates |  | Dairy and alternatives | Beans, pulses, fish,<br>eggs, meat and other<br>proteins | High in fat, salt and<br>sugar |
|-----------------------|---------------------------------------------------------------------|--|------------------------|----------------------------------------------------------|--------------------------------|
|-----------------------|---------------------------------------------------------------------|--|------------------------|----------------------------------------------------------|--------------------------------|